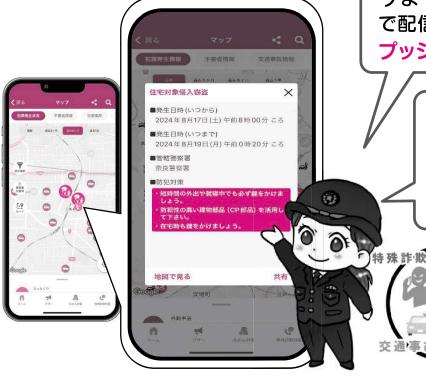

### 奈良県警察安心・安全アプリナポリスを活用ください

今まで「ナポくんメール」 で配信していた犯罪情報等が プッシュ通知で受け取れます。

> 「マップ」機能を使えば 犯罪・不審者・特殊詐欺・ 交通事故の発生状況を 地図上で確認することが できます。

> > 安堵交番 0743-57-2603

> > 西和警察署 0745-72-0110