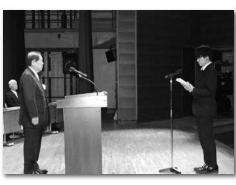

# **令和7年安堵町二十歳の**

消防団員約60名が整然と整列する

に新たな門出を迎えられました。開催しました。対象者 67名が希望を胸センターにおいて、二十歳のつどいを1月 12日(日)トーク安堵カルチャー

た。 強く誓いの言葉を述べられましいけると確信しています。」と力いら学び、どんな壁も乗り越えてから学び、どんな壁も乗り越えてう。しかし私達たちは過去の経験難や難題に直面することでしょ