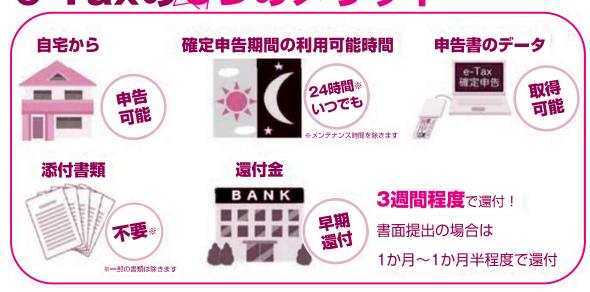

#### 申告書の作成・送信は、**自宅等で e-Tax!** 国税庁ホームページから!

### e-Taxの5つのメリット

国税庁ホームページから、スマートフォンやパソコンで所得税などの申告書を作成し、マイナンバーカードを使用してオンラインで提出ができます。

マイナポータル連携を利用すると、控除証明書などの必要書類のデータを申告書の該当項目へ自動で入力することができます。

(注)マイナンバーカード読取対応のスマートフォン (又はICカードリーダライタ) があればご 利用可能です。