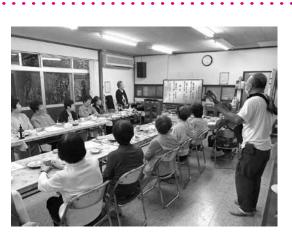

# 全体会の開催について西和7町障害者等支援協議会

を開催します。 地域の障害福祉の向上に取り組んで 議会の活動を発信するため、全体会 おり、地域住民の皆さまに向けて協 は、障害のある方、事業者、行政等が 西和フ町障害者等支援協議会で

ださい。 していますので、お気軽にお越しく 記念講演や授産品の販売会も企画

### 通行となっています。 側を入口、銀行側を出口とする一方 役場駐車場は、安全のため、消防署 役場へ車で お越しの方へお願い

さい。 逆走は危険ですので、お止めくだ