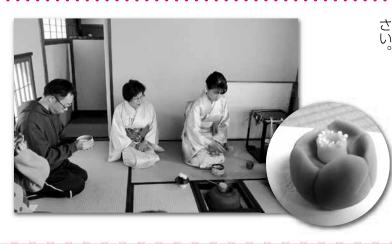

# **令和7年安堵町二十歳の**

消防団員約60名が整然と整列する

に新たな門出を迎えられました。開催しました。対象者 67名が希望を胸センターにおいて、二十歳のつどいを1月 12日(日)トーク安堵カルチャー

た。 強く誓いの言葉を述べられましいけると確信しています。」と力いら学び、どんな壁も乗り越えてから学び、どんな壁も乗り越えてう。しかし私達たちは過去の経験難や難題に直面することでしょ