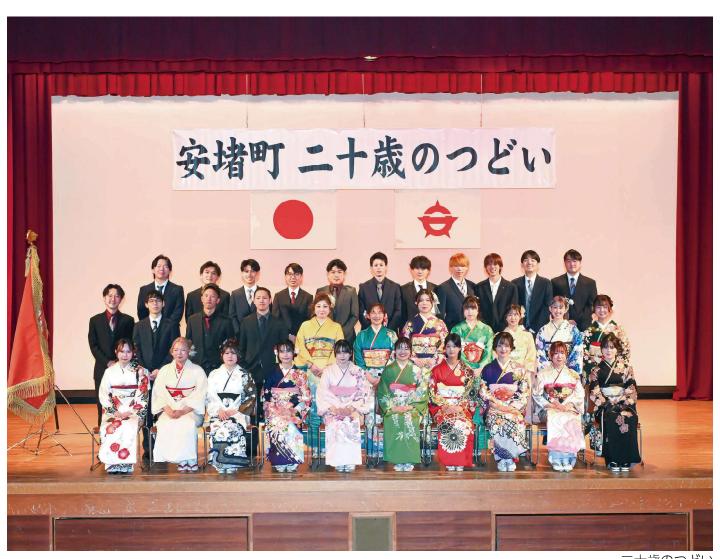

# **令和7年安堵町二十歳の**

消防団員約60名が整然と整列する

に新たな門出を迎えられました。開催しました。対象者 67名が希望を胸センターにおいて、二十歳のつどいを1月 12日(日)トーク安堵カルチャー

た。 強く誓いの言葉を述べられましいけると確信しています。」と力いら学び、どんな壁も乗り越えてから学び、どんな壁も乗り越えてう。しかし私達たちは過去の経験難や難題に直面することでしょ