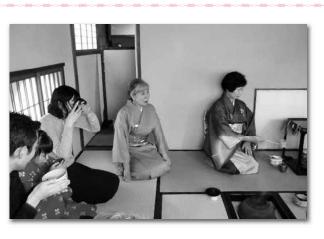

## 新春 初釜茶会を開催しました

のもと新春恒例の初釜茶会を開催 講師)、茶道クラブの方々のご協力 道裏千家教授)と北森宗華先生(同 しました。 茶室「杏菴」にて、萩原宗栄先生(茶 1月 19日(日)、歴史民俗資料館の

ち着いたひとときを過ごされまし お菓子を召し上がり、一期一会の落 ただいた方々は抹茶と椿を模した 暖かく穏やかな一日で、ご参加い

ています。春ごろに大人を対象とし ものとなっています。お茶会に難し や服装を問わずご参加いただける 道初心者の方向けの講習も実施し にはお気軽にお申込みください。 い印象をお持ちの方も、またの機会 また歴史民俗資料館では例年、茶 この初釜茶会は茶道経験の有無

味のある方はこちらもご参加くだ て行っていますので、茶道文化に興 て、秋ごろに小・中学生を対象とし