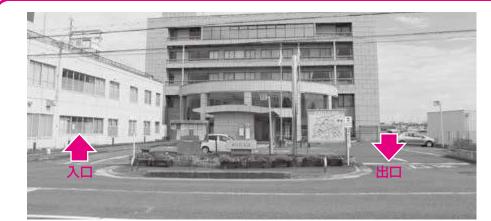

### 通行となっています。 側を入口、銀行側を出口とする一方 役場駐車場は、安全のため、消防署 役場へ車で お越しの方へお願い

さい。 逆走は危険ですので、お止めくだ